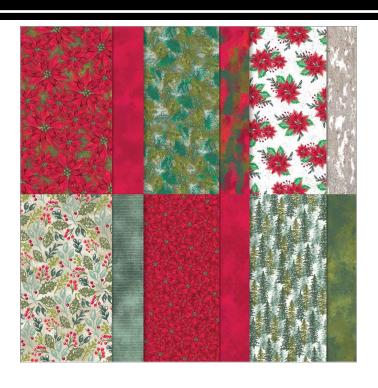

## Boughs of Holly Designer Series Paper Paper Basics • 12" x 12" (30.5 x 30.5 cm) • Designer Series Paper®

## Designer Series Paper® Boughs of Holly Designer Series Paper

Set of 12 sheets 2 each of 6 double-sided designs. Acid free, lignin free. J-D 22 Page 25

J-D 22 Page

159600

French: Papier De La Série Design Branches De Houx

German: Designerpapier Festliches Grün

Collection: Boughs of Holly Suite Colors: Cherry Cobbler, Real Red, Poppy

Parade, Mossy Meadow, Evening Evergreen, Shaded Spruce

Insert created by Bev Adams, <a href="http://BevAdams.com">http://BevAdams.com</a>, <a href="mailto:BevAdams@verizon.net">BevAdams@verizon.net</a> Images from Stampin' Up!®